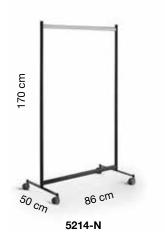

## **SPECIFICATION**

Range: RAPID

Design: Caimi Lab

Codes: 5214-N, 5212-N

Dimensions: 5214-N lenght 86 cm, depth 50 cm, height 170 cm

5212-N lenght 146 cm, depth 50 cm, height 170 cm

Description: Coat stander on wheels consisting of a two-post structure and two connecting and stiffening crossbars, one upper and one lower. The lower crossbar is made of epoxypowder-coated tubular steel with a 20 mm x 40 mm semi-oval cross-section. The upper crossbar, which serves as a hanging tube, is made of 20 mm x 40 mm half-oval section chrome-plated tubular steel. Uprights and crossbars are made integral with M8 screws. Bases made of epoxy powder-coated steel equipped with technopolymer wheels, two with brakes and two without.