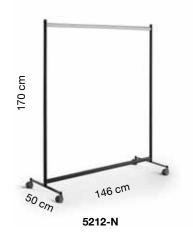

## **SPECIFICATION**

Range: RAPID

Design: Caimi Lab

Codes: 5214-N, 5212-N

Dimensions: 5214-N lenght 86 cm, depth 50 cm, height 170 cm

5212-N lenght 146 cm, depth 50 cm, height 170 cm

Description: Coat stander on wheels consisting of a two-post structure and two connecting and stiffening crossbars, one upper and one lower. The lower crossbar is made of epoxypowder-coated tubular steel with a 20 mm x 40 mm semi-oval cross-section. The upper crossbar, which serves as a hanging tube, is made of 20 mm x 40 mm half-oval section chrome-plated tubular steel. Uprights and crossbars are made integral with M8 screws. Bases made of epoxy powder-coated steel equipped with technopolymer wheels, two with brakes and two without.