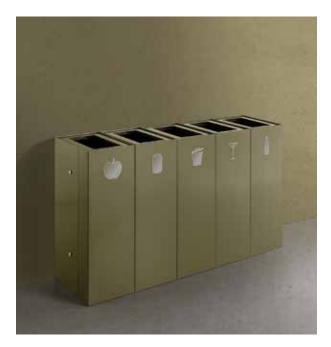

## SPECIFICATION

Range: MAXIMO

Design: Caimi Lab

Codes: 469-GY, 469-VO

Dimensions: height 72 cm, lenght 24 cm, depth 35 cm.

Capacity 60 L

Description: bin for waste separation with drum and base in 1mm thick sheet-steel powdercoated in dark grey (RAL 7043) or green (RAL 6013) colours, rounded accident-proof edges, the base has a foam profile to protect the floor. Upper lid with hole to dispose of waste, made entirely in powder-coated steel, available in dark grey (RAL 7043) or green (RAL 6013) colours. The lid is hinged to the drum by screws and can be lifted to allow the access to the drum to insert and remove the bin liner. Bin liner holder in steel hinged to the drum by screws to easily insert, hook and remove the bin liner. Several bins can be connected to each other by means of two threaded joints made of chrome-plated metal, which fit directly into the holes provided on the sides of the drum.