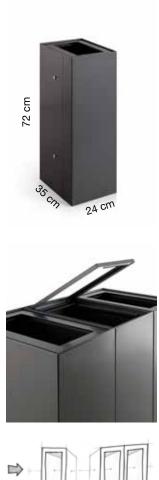

## SPECIFICATION

Range: MAXIMO

Design: Caimi Lab

Codes: 469-GY, 469-VO

Dimensions: height 72 cm, lenght 24 cm, depth 35 cm.

Capacity 60 L

Description: bin for waste separation with drum and base in 1mm thick sheet-steel powdercoated in dark grey (RAL 7043) or green (RAL 6013) colours, rounded accident-proof edges, the base has a foam profile to protect the floor. Upper lid with hole to dispose of waste, made entirely in powder-coated steel, available in dark grey (RAL 7043) or green (RAL 6013) colours. The lid is hinged to the drum by screws and can be lifted to allow the access to the drum to insert and remove the bin liner. Bin liner holder in steel hinged to the drum by screws to easily insert, hook and remove the bin liner. Several bins can be connected to each other by means of two threaded joints made of chrome-plated metal, which fit directly into the holes provided on the sides of the drum.