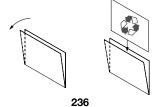

Accessories: Pocket display code 236

Adhesive labels codes 379, 80326, 324, 325, 326, 327, 328, 329, 330

MAXIMO MODULAR baskets meet the "CAM" Minimum Environmental Criteria

Code: **236** 

Format: A60

Description: methacrylate display pocket applicable to the MAXIMO MODULAR containers using double-sided adhesive tape.