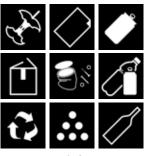

Code: 379

Dimensions: each symbol 3,8 x 3,8 cm

Description: sheet of 24 combinable adhesive labels consisting of different symbols for separate waste collection.

These labels can be used to customise the MAXIMO MODULAR containers.