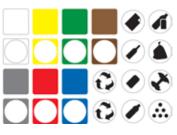

Code: 379

Dimensions: each symbol 3,8 x 3,8 cm

Description: sheet of 24 combinable adhesive labels consisting of different symbols for separate waste collection.

These labels can be used to customise the MAXIMO MODULAR containers.

Code: **80326** 

Dimensions: each symbol 5,5 x 5,5 cm

Description: sheet of hi-tech polymer adhesive labels, consisting of 6 different symbols for separate waste collection.

These labels can be used to customise the MAXIMO MODULAR containers.

Codes: 324, 325, 326, 327, 328, 329

Dimensions: each symbol about 9 x 10,5 cm

Description: hi-tech polymer adhesive labels, with 6 different symbols for separate waste collection. Each label is sold separately.