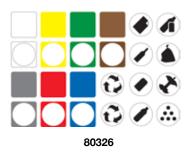

#### Code: 80326

Dimensions: each symbol 5,5 x 5,5 cm

Description: sheet of hi-tech polymer adhesive labels, consisting of 6 different symbols for separate waste collection.

These labels can be used to customise the MAXIMO LOCK containers.