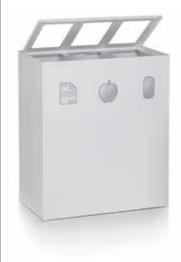

## SPECIFICATION

Range: MAXIMO

Design: Caimi Lab

Code: 468/S-BO

Dimensions: height 72 cm, lenght 62 cm, depth 35 cm. Total capacity 150 L (3 x 50 L)

Description: three-compartment bin for waste separation with drum and base in 1mm thick sheet-steel powder-coated in matt white colour, rounded accident-proof edges, the base has a foam profile to protect the floor. Upper lid with three central hole to dispose of waste, made entirely in powder-coated steel. The lids, hinged to the drum by screws, is equipped with a security lock with a triangular key and can be lifted to allow the access to the drum to insert and remove the bin liner. Equipped with three bin liner holder in steel to easily insert, hook and remove the bin liner. The three compartments are separated by a epoxy powder-coated steel plate.