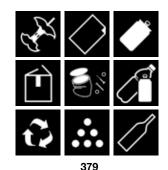

#### Code: 236

Format: A6O

Description: methacrylate display pocket applicable to the MAXIMO LOCK containers using double-sided adhesive tape.

Code: 379

Dimensions: each symbol 3,8 x 3,8 cm

Description: sheet of 24 combinable adhesive labels consisting of different symbols for separate waste collection.

These labels can be used to customise the MAXIMO LOCK containers.