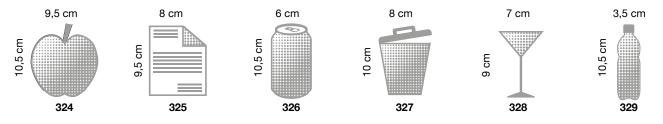

#### Codes: 324, 325, 326, 327, 328, 329

Dimensions: each symbol about 9 x 10,5 cm

Description: hi-tech polymer adhesive labels, with 6 different symbols for separate waste collection. Each label is sold separately.