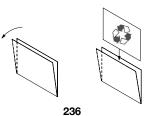

#### Code: 236

Format: A6O

Description: methacrylate display pocket applicable to the MAXIMO LOCK containers using double-sided adhesive tape.

Code: 379

Dimensions: each symbol 3,8 x 3,8 cm

Description: sheet of 24 combinable adhesive labels consisting of different symbols for separate waste collection.