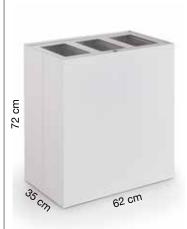

## SPECIFICATION

Range: MAXIMO

Design: Caimi Lab

Code: 468/S-BO

Dimensions: height 72 cm, lenght 62 cm, depth 35 cm. Total capacity 150 L (3 x 50 L)

Description: three-compartment bin for waste separation with drum and base in 1mm thick sheet-steel powder-coated in matt white colour, rounded accident-proof edges, the base has a foam profile to protect the floor. Upper lid with three central hole to dispose of waste, made entirely in powder-coated steel. The lids, hinged to the drum by screws, is equipped with a security lock with a triangular key and can be lifted to allow the access to the drum to insert and remove the bin liner. Equipped with three bin liner holder in steel to easily insert, hook and remove the bin liner. The three compartments are separated by a epoxy powder-coated steel plate.