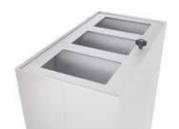

## SPECIFICATION

Range: MAXIMO

Design: Caimi Lab

Code: 468/S-BO

Dimensions: height 72 cm, lenght 62 cm, depth 35 cm. Total capacity 150 L (3 x 50 L)

Description: three-compartment bin for waste separation with drum and base in 1mm thick sheet-steel powder-coated in matt white colour, rounded accident-proof edges, the base has a foam profile to protect the floor. Upper lid with three central hole to dispose of waste, made entirely in powder-coated steel. The lids, hinged to the drum by screws, is equipped with a security lock with a triangular key and can be lifted to allow the access to the drum to insert and remove the bin liner. Equipped with three bin liner holder in steel to easily insert, hook and remove the bin liner. The three compartments are separated by a epoxy powder-coated steel plate.