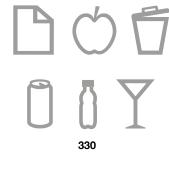

### Code: 330

Dimensions: each symbol about 5 x 4,5 cm

Description: sheet of hi-tech polymer adhesive labels, consisting of 6 different symbols for separate waste collection.

These labels can be used to customise the MAXIMO LOCK containers.