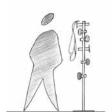

## INCLUSIVE DESIGN

This piece is an example of inclusive design. The 6-hook, 6-peg coat stand is designed to be accessible to people with reduced mobility or short stature. For example, its lower supports are designed to be accessible to wheelchair users or children, ensuring usability regardless of the user's capability, age or background. These details make a significant difference in improving accessibility and usability for many people.