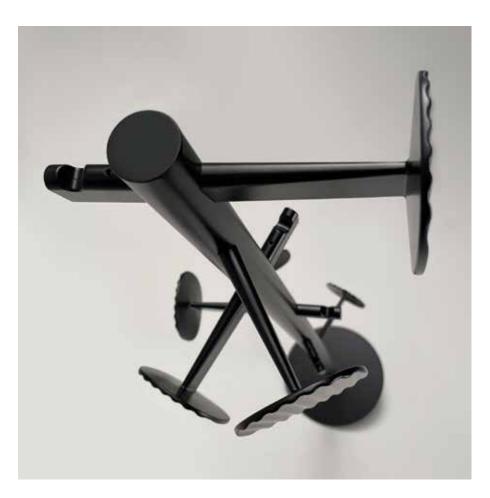

## **SPECIFICATION**

Range: LUTHEA

Design: Alessandro Zambelli

Codes: 1457-N, 1457-TM

Dimensions: height 160 cm, ø 30 cm

Description: floor coat-stand composed by a circular 5 mm thick epoxy powder-coated steel base and a post in tubular epoxy powder-coated steel Ø 28 mm, equipped in the lower part with a perforated plate and threaded M8 hole for housing the screw in galvanized steel to fix the base to the post. The tubular is equipped with 6 heads made of epoxy powder-coated zamak, each consisting of an oval peg with a ribbed finish and a hook. The two elements attach to the tubular's hole, connect to each other and are fixed by means of a grub screw.

## INCLUSIVE DESIGN

This piece is an example of inclusive design. The 6-hook, 6-peg coat stand is designed to be accessible to people with reduced mobility or short stature. For example, its lower supports are designed to be accessible to wheelchair users or children, ensuring usability regardless of the user's capability, age or background. These details make a significant difference in improving accessibility and usability for many people.