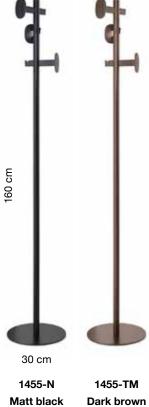

Codes: 1455-N, 1455-TM

Dimensions: height 160 cm, ø 30

Description: floor coat-stand composed by a circular 5 mm thick epoxy powder-coated steel base and a post in tubular epoxy powder-coated steel ø 28 mm, equipped in the lower part with a perforated plate and threaded M8 hole for housing the screw in galvanized steel to fix the base to the post. The tubular is equipped with 3 heads made of epoxy powder-coated zamak, each consisting of an oval peg with a ribbed finish and a hook. The two elements attach to the tubular's hole, connect to each other and are fixed by means of a grub screw.