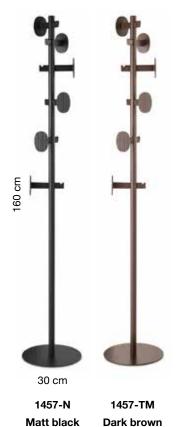

## **SPECIFICATION**

Range: LUTHEA

Design: Alessandro Zambelli

Codes: 1457-N, 1457-TM

Dimensions: height 160 cm, ø 30 cm

Description: floor coat-stand composed by a circular 5 mm thick epoxy powder-coated steel base and a post in tubular epoxy powder-coated steel Ø 28 mm, equipped in the lower part with a perforated plate and threaded M8 hole for housing the screw in galvanized steel to fix the base to the post. The tubular is equipped with 6 heads made of epoxy powder-coated zamak, each consisting of an oval peg with a ribbed finish and a hook. The two elements attach to the tubular's hole, connect to each other and are fixed by means of a grub screw.

Codes: 1455-N, 1455-TM

Dimensions: height 160 cm, ø 30

Description: floor coat-stand composed by a circular 5 mm thick epoxy powder-coated steel base and a post in tubular epoxy powder-coated steel ø 28 mm, equipped in the lower part with a perforated plate and threaded M8 hole for housing the screw in galvanized steel to fix the base to the post. The tubular is equipped with 3 heads made of epoxy powder-coated zamak, each consisting of an oval peg with a ribbed finish and a hook. The two elements attach to the tubular's hole, connect to each other and are fixed by means of a grub screw.