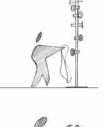

## INCLUSIVE DESIGN

This piece is an example of inclusive design. The 6-hook, 6-peg coat stand is designed to be accessible to people with reduced mobility or short stature. For example, its lower supports are designed to be accessible to wheelchair users or children, ensuring usability regardless of the user's capability, age or background. These details make a significant difference in improving accessibility and usability for many people.