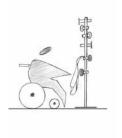

## INCLUSIVE DESIGN

This piece is an example of inclusive design. The 6-hook, 6-peg coat stand is designed to be accessible to people with reduced mobility or short stature. For example, its lower supports are designed to be accessible to wheelchair users or children, ensuring usability regardless of the user's capability, age or background. These details make a significant difference in improving accessibility and usability for many people.