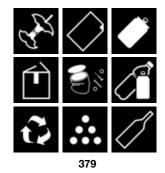

### Code: 379

Dimensions: each symbol 3,8 x 3,8 cm

Description: sheet of 24 combinable adhesive labels consisting of different symbols for separate waste collection.

These labels can be used to customise the LINEAR containers.