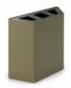

## Codes: **460-GYGY**, **460-GYVO**, **460-GYGO 460-VOGY**, **460-VOVO**, **460-VOGO 460-GOGY**, **460-GOVO**, **460-GOGO**

Dimensions: height 65 cm, lenght 69 cm, depth 25 cm. Total capacity 90 L (3 x 30 L)

Description: three-compartments trapezoidal bin for waste separation with drum and base in 1mm thick sheet-steel powder-coated in dark grey (RAL 7043), green (RAL 6013) or yellow (RAL 8001) colours, rounded accident-proof edges, the base has a foam profile to protect the floor. Upper lid with three central hole to dispose of waste, made entirely in powder-coated steel, available in dark grey (RAL 7043), green (RAL 6013) or yellow (RAL 8001) colours. The lid is removable to allow the access to the drum to insert and remove the bin liner. Equipped with three bin liner holder in steel to easily insert, hook and remove the bin liner. The three compartments are separated by a epoxy powder-coated steel plate.

460-GYGO

4<mark>60-VOVO</mark>

460-GOVO

460-GYGY

460-VOGO

Caimi Brevetti S.p.A. reserves, by its unappealable judgment, the right to modify without prior notice the building materials, the technical and aesthetic specifications, as well as the dimensions of the products in this technical sheet, where pictures are purely as an indication.