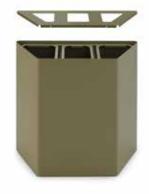

Description: three-compartments trapezoidal bin for waste separation with drum and base in 1mm thick sheet-steel powder-coated in dark grey (RAL 7043), green (RAL 6013) or yellow (RAL 8001) colours, rounded accident-proof edges, the base has a foam profile to protect the floor. Upper lid with three central hole to dispose of waste, made entirely in powder-coated steel, available in dark grey (RAL 7043), green (RAL 6013) or yellow (RAL 8001) colours. The lid is removable to allow the access to the drum to insert and remove the bin liner. Equipped with three bin liner holder in steel to easily insert, hook and remove the bin liner. The three compartments are separated by a epoxy powder-coated steel plate.