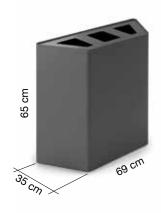

## Codes: **460-GYGY**, **460-GYVO**, **460-GYGO 460-VOGY**, **460-VOVO**, **460-VOGO 460-GOGY**, **460-GOVO**, **460-GOGO**

Dimensions: height 65 cm, lenght 69 cm, depth 25 cm. Total capacity 90 L (3 x 30 L)

Description: three-compartments trapezoidal bin for waste separation with drum and base in 1mm thick sheet-steel powder-coated in dark grey (RAL 7043), green (RAL 6013) or yellow (RAL 8001) colours, rounded accident-proof edges, the base has a foam profile to protect the floor. Upper lid with three central hole to dispose of waste, made entirely in powder-coated steel, available in dark grey (RAL 7043), green (RAL 6013) or yellow (RAL 8001) colours. The lid is removable to allow the access to the drum to insert and remove the bin liner. Equipped with three bin liner holder in steel to easily insert, hook and remove the bin liner. The three compartments are separated by a epoxy powder-coated steel plate.