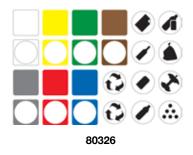

#### Code: 80326

Dimensions: each symbol 5,5 x 5,5 cm

Description: sheet of hi-tech polymer adhesive labels, consisting of 6 different symbols for separate waste collection.

These labels can be used to customise the LINEAR containers.