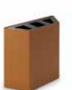

## Codes: **460-GYGY**, **460-GYVO**, **460-GYGO 460-VOGY**, **460-VOVO**, **460-VOGO 460-GOGY**, **460-GOVO**, **460-GOGO**

Dimensions: height 65 cm, lenght 69 cm, depth 25 cm. Total capacity 90 L (3 x 30 L)

Description: three-compartments trapezoidal bin for waste separation with drum and base in 1mm thick sheet-steel powder-coated in dark grey (RAL 7043), green (RAL 6013) or yellow (RAL 8001) colours, rounded accident-proof edges, the base has a foam profile to protect the floor. Upper lid with three central hole to dispose of waste, made entirely in powder-coated steel, available in dark grey (RAL 7043), green (RAL 6013) or yellow (RAL 8001) colours. The lid is removable to allow the access to the drum to insert and remove the bin liner. Equipped with three bin liner holder in steel to easily insert, hook and remove the bin liner. The three compartments are separated by a epoxy powder-coated steel plate.

460-GYGO

4<mark>60-VOVO</mark>

460-GOVO

460-GYGY

460-VOGO

Caimi Brevetti S.p.A. reserves, by its unappealable judgment, the right to modify without prior notice the building materials, the technical and aesthetic specifications, as well as the dimensions of the products in this technical sheet, where pictures are purely as an indication.