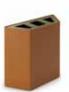

## Codes: **460-GYGY**, **460-GYVO**, **460-GYGO 460-VOGY**, **460-VOVO**, **460-VOGO 460-GOGY**, **460-GOVO**, **460-GOGO**

Dimensions: height 65 cm, lenght 69 cm, depth 25 cm. Total capacity 90 L (3 x 30 L)

Description: three-compartments trapezoidal bin for waste separation with drum and base in 1mm thick sheet-steel powder-coated in dark grey (RAL 7043), green (RAL 6013) or yellow (RAL 8001) colours, rounded accident-proof edges, the base has a foam profile to protect the floor. Upper lid with three central hole to dispose of waste, made entirely in powder-coated steel, available in dark grey (RAL 7043), green (RAL 6013) or yellow (RAL 8001) colours. The lid is removable to allow the access to the drum to insert and remove the bin liner. Equipped with three bin liner holder in steel to easily insert, hook and remove the bin liner. The three compartments are separated by a epoxy powder-coated steel plate.