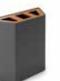

## Codes: **460-GYGY**, **460-GYVO**, **460-GYGO 460-VOGY**, **460-VOVO**, **460-VOGO 460-GOGY**, **460-GOVO**, **460-GOGO**

Dimensions: height 65 cm, lenght 69 cm, depth 25 cm. Total capacity 90 L (3 x 30 L)

Description: three-compartments trapezoidal bin for waste separation with drum and base in 1mm thick sheet-steel powder-coated in dark grey (RAL 7043), green (RAL 6013) or yellow (RAL 8001) colours, rounded accident-proof edges, the base has a foam profile to protect the floor. Upper lid with three central hole to dispose of waste, made entirely in powder-coated steel, available in dark grey (RAL 7043), green (RAL 6013) or yellow (RAL 8001) colours. The lid is removable to allow the access to the drum to insert and remove the bin liner. Equipped with three bin liner holder in steel to easily insert, hook and remove the bin liner. The three compartments are separated by a epoxy powder-coated steel plate.

460-GYGO

4<mark>60-VOVO</mark>

460-GOVO

460-GYGY

460-VOGO

Caimi Brevetti S.p.A. reserves, by its unappealable judgment, the right to modify without prior notice the building materials, the technical and aesthetic specifications, as well as the dimensions of the products in this technical sheet, where pictures are purely as an indication.