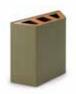

## Codes: **460-GYGY**, **460-GYVO**, **460-GYGO 460-VOGY**, **460-VOVO**, **460-VOGO 460-GOGY**, **460-GOVO**, **460-GOGO**

Dimensions: height 65 cm, lenght 69 cm, depth 25 cm. Total capacity 90 L (3 x 30 L)

Description: three-compartments trapezoidal bin for waste separation with drum and base in 1mm thick sheet-steel powder-coated in dark grey (RAL 7043), green (RAL 6013) or yellow (RAL 8001) colours, rounded accident-proof edges, the base has a foam profile to protect the floor. Upper lid with three central hole to dispose of waste, made entirely in powder-coated steel, available in dark grey (RAL 7043), green (RAL 6013) or yellow (RAL 8001) colours. The lid is removable to allow the access to the drum to insert and remove the bin liner. Equipped with three bin liner holder in steel to easily insert, hook and remove the bin liner. The three compartments are separated by a epoxy powder-coated steel plate.