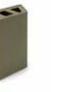

## Codes: **460-GYGY**, **460-GYVO**, **460-GYGO 460-VOGY**, **460-VOVO**, **460-VOGO 460-GOGY**, **460-GOVO**, **460-GOGO**

Dimensions: height 65 cm, lenght 69 cm, depth 25 cm. Total capacity 90 L (3 x 30 L)

Description: three-compartments trapezoidal bin for waste separation with drum and base in 1mm thick sheet-steel powder-coated in dark grey (RAL 7043), green (RAL 6013) or yellow (RAL 8001) colours, rounded accident-proof edges, the base has a foam profile to protect the floor. Upper lid with three central hole to dispose of waste, made entirely in powder-coated steel, available in dark grey (RAL 7043), green (RAL 6013) or yellow (RAL 8001) colours. The lid is removable to allow the access to the drum to insert and remove the bin liner. Equipped with three bin liner holder in steel to easily insert, hook and remove the bin liner. The three compartments are separated by a epoxy powder-coated steel plate.

460-GYGO

4<mark>60-VOVO</mark>

460-GOVO

460-GYGY

460-VOGO

Caimi Brevetti S.p.A. reserves, by its unappealable judgment, the right to modify without prior notice the building materials, the technical and aesthetic specifications, as well as the dimensions of the products in this technical sheet, where pictures are purely as an indication.