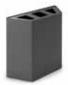

## Codes: **460-GYGY**, **460-GYVO**, **460-GYGO 460-VOGY**, **460-VOVO**, **460-VOGO 460-GOGY**, **460-GOVO**, **460-GOGO**

Dimensions: height 65 cm, lenght 69 cm, depth 25 cm. Total capacity 90 L (3 x 30 L)

Description: three-compartments trapezoidal bin for waste separation with drum and base in 1mm thick sheet-steel powder-coated in dark grey (RAL 7043), green (RAL 6013) or yellow (RAL 8001) colours, rounded accident-proof edges, the base has a foam profile to protect the floor. Upper lid with three central hole to dispose of waste, made entirely in powder-coated steel, available in dark grey (RAL 7043), green (RAL 6013) or yellow (RAL 8001) colours. The lid is removable to allow the access to the drum to insert and remove the bin liner. Equipped with three bin liner holder in steel to easily insert, hook and remove the bin liner. The three compartments are separated by a epoxy powder-coated steel plate.