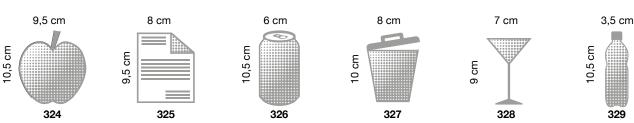

These labels can be used to customise the CENTOLITRI LOCK containers.

Codes: 324, 325, 326, 327, 328, 329

Dimensions: each symbol about 9 x 10,5 cm

Description: hi-tech polymer adhesive labels, with 6 different symbols for separate waste collection. Each label is sold separately.