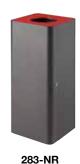

## CENTOLITRI LOCK

Range: **CENTOLITRI** 

Design: Caimi Lab

Codes: 283-NN, 283-NR, 283-NVE, 283-NGL, 283-NBL

Dimensions: height 85 cm, lenght 35 cm, depth 35 cm. Capacity 100 L

Description: bin for waste separate with drum and base in 1 mm thick sheet-steel powder-coated in black colour, rounded accident-proof edges, the base has a foam rubber profile to protect the floor. The front of the bin opens like a door, by means of special hinges, to facilitate insertion, hooking and removal of the bin liner, and is equipped with a security lock with a triangular key. Upper lid with central hole to dispose of waste, made entirely in powder-coated steel, available in black, red, green, yellow or blue. The lid is hinged to the drum by screws and can be lifted to allow the access to the drum to insert and remove the bin liner. Bin liner holder in steel hinged to the drum by screws to easily insert, hook and remove the bin liner.