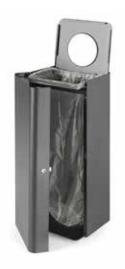

## CENTOLITRI LOCK

Range: **CENTOLITRI** 

Design: Caimi Lab

Codes: 283-NN, 283-NR, 283-NVE, 283-NGL, 283-NBL

Dimensions: height 85 cm, lenght 35 cm, depth 35 cm. Capacity 100 L

Description: bin for waste separate with drum and base in 1 mm thick sheet-steel powder-coated in black colour, rounded accident-proof edges, the base has a foam rubber profile to protect the floor. The front of the bin opens like a door, by means of special hinges, to facilitate insertion, hooking and removal of the bin liner, and is equipped with a security lock with a triangular key. Upper lid with central hole to dispose of waste, made entirely in powder-coated steel, available in black, red, green, yellow or blue. The lid is hinged to the drum by screws and can be lifted to allow the access to the drum to insert and remove the bin liner. Bin liner holder in steel hinged to the drum by screws to easily insert, hook and remove the bin liner.