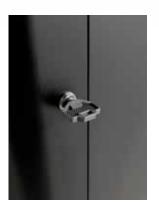

## CENTOLITRI LOCK

Range: **CENTOLITRI** 

Design: Caimi Lab

Codes: 283-NN, 283-NR, 283-NVE, 283-NGL, 283-NBL

Dimensions: height 85 cm, lenght 35 cm, depth 35 cm. Capacity 100 L

Description: bin for waste separate with drum and base in 1 mm thick sheet-steel powder-coated in black colour, rounded accident-proof edges, the base has a foam rubber profile to protect the floor. The front of the bin opens like a door, by means of special hinges, to facilitate insertion, hooking and removal of the bin liner, and is equipped with a security lock with a triangular key. Upper lid with central hole to dispose of waste, made entirely in powder-coated steel, available in black, red, green, yellow or blue. The lid is hinged to the drum by screws and can be lifted to allow the access to the drum to insert and remove the bin liner. Bin liner holder in steel hinged to the drum by screws to easily insert, hook and remove the bin liner.