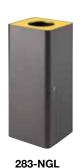

## CENTOLITRI LOCK

Range: **CENTOLITRI** 

Design: Caimi Lab

Codes: 283-NN, 283-NR, 283-NVE, 283-NGL, 283-NBL

Dimensions: height 85 cm, lenght 35 cm, depth 35 cm. Capacity 100 L

Description: bin for waste separate with drum and base in 1 mm thick sheet-steel powder-coated in black colour, rounded accident-proof edges, the base has a foam rubber profile to protect the floor. The front of the bin opens like a door, by means of special hinges, to facilitate insertion, hooking and removal of the bin liner, and is equipped with a security lock with a triangular key. Upper lid with central hole to dispose of waste, made entirely in powder-coated steel, available in black, red, green, yellow or blue. The lid is hinged to the drum by screws and can be lifted to allow the access to the drum to insert and remove the bin liner. Bin liner holder in steel hinged to the drum by screws to easily insert, hook and remove the bin liner.