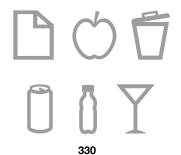

These labels can be used to customise the CENTOLITRI LOCK containers.

Code: **330** 

Dimensions: each symbol about 5 x 4,5 cm

Description: sheet of hi-tech polymer adhesive labels, consisting of 6 different symbols for separate waste collection.