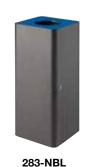

## CENTOLITRI LOCK

Range: **CENTOLITRI** 

Design: Caimi Lab

Codes: 283-NN, 283-NR, 283-NVE, 283-NGL, 283-NBL

Dimensions: height 85 cm, lenght 35 cm, depth 35 cm. Capacity 100 L

Description: bin for waste separate with drum and base in 1 mm thick sheet-steel powder-coated in black colour, rounded accident-proof edges, the base has a foam rubber profile to protect the floor. The front of the bin opens like a door, by means of special hinges, to facilitate insertion, hooking and removal of the bin liner, and is equipped with a security lock with a triangular key. Upper lid with central hole to dispose of waste, made entirely in powder-coated steel, available in black, red, green, yellow or blue. The lid is hinged to the drum by screws and can be lifted to allow the access to the drum to insert and remove the bin liner. Bin liner holder in steel hinged to the drum by screws to easily insert, hook and remove the bin liner.