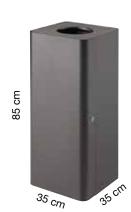

## CENTOLITRI LOCK

Range: **CENTOLITRI** 

Design: Caimi Lab

Codes: 283-NN, 283-NR, 283-NVE, 283-NGL, 283-NBL

Dimensions: height 85 cm, lenght 35 cm, depth 35 cm. Capacity 100 L

Description: bin for waste separate with drum and base in 1 mm thick sheet-steel powder-coated in black colour, rounded accident-proof edges, the base has a foam rubber profile to protect the floor. The front of the bin opens like a door, by means of special hinges, to facilitate insertion, hooking and removal of the bin liner, and is equipped with a security lock with a triangular key. Upper lid with central hole to dispose of waste, made entirely in powder-coated steel, available in black, red, green, yellow or blue. The lid is hinged to the drum by screws and can be lifted to allow the access to the drum to insert and remove the bin liner. Bin liner holder in steel hinged to the drum by screws to easily insert, hook and remove the bin liner.