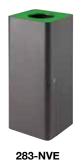

## CENTOLITRI LOCK

Range: **CENTOLITRI** 

Design: Caimi Lab

Codes: 283-NN, 283-NR, 283-NVE, 283-NGL, 283-NBL

Dimensions: height 85 cm, lenght 35 cm, depth 35 cm. Capacity 100 L

Description: bin for waste separate with drum and base in 1 mm thick sheet-steel powder-coated in black colour, rounded accident-proof edges, the base has a foam rubber profile to protect the floor. The front of the bin opens like a door, by means of special hinges, to facilitate insertion, hooking and removal of the bin liner, and is equipped with a security lock with a triangular key. Upper lid with central hole to dispose of waste, made entirely in powder-coated steel, available in black, red, green, yellow or blue. The lid is hinged to the drum by screws and can be lifted to allow the access to the drum to insert and remove the bin liner. Bin liner holder in steel hinged to the drum by screws to easily insert, hook and remove the bin liner.