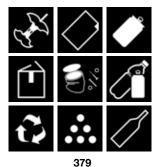

Codice: **379** 

Dimensions: each symbol 3,8 x 3,8 cm

Description: sheet of 24 combinable adhesive labels consisting of different symbols for separate waste collection.

These labels can be used to customise the BINZ containers.