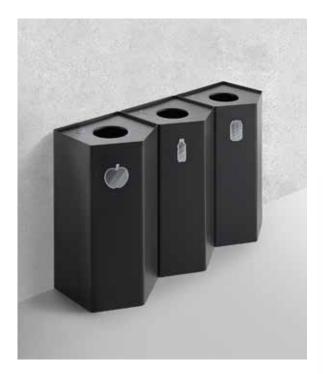

## BINZ ST.72-06NG

## **SPECIFICATION**

Range: BINZ

Design: Sezgin Aksu

Code: **287-N** 

Dimensions: height 70 cm, lenght 35 cm, depth 35 cm. Capacity 70 L

Description: pentagonal-shaped bin for waste separate with drum and base in 1 mm thick sheet-steel powder-coated in black colour, rounded accident-proof edges, the base has a foam rubber profile to protect the floor. Upper lid with central hole to dispose of waste, made entirely of powder-coated steel. The lid is hinged to the drum by screws and can be lifted to allow the access to the drum to insert and remove the bin liner. Bin liner holder in steel hinged to the drum by screws to easily insert, hook and remove the bin liner.

Accessories: Pocket display code 236

Adhesive labels codes 379, 80326, 324, 325, 326, 327, 328, 329, 330

BINZ baskets meet the "CAM" Minimum Environmental Criteria.

Code: **236** 

Format: A60

Description: methacrylate display pocket applicable to the BINZ containers using double-sided adhesive tape.