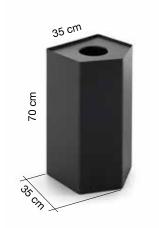

## **SPECIFICATION**

Range: BINZ

Design: Sezgin Aksu

Code: **287-N** 

Dimensions: height 70 cm, lenght 35 cm, depth 35 cm. Capacity 70 L

Description: pentagonal-shaped bin for waste separate with drum and base in 1 mm thick sheet-steel powder-coated in black colour, rounded accident-proof edges, the base has a foam rubber profile to protect the floor. Upper lid with central hole to dispose of waste, made entirely of powder-coated steel. The lid is hinged to the drum by screws and can be lifted to allow the access to the drum to insert and remove the bin liner. Bin liner holder in steel hinged to the drum by screws to easily insert, hook and remove the bin liner.