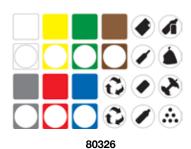

Code: **80326** 

Dimensions: each symbol 5,5 x 5,5 cm

Description: sheet of hi-tech polymer adhesive labels, consisting of 6 different symbols for separate waste collection.

These labels can be used to customise the BINZ containers.