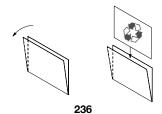

Accessories: Pocket display code 236

Adhesive labels codes 379, 80326, 324, 325, 326, 327, 328, 329, 330

BINZ baskets meet the "CAM" Minimum Environmental Criteria.

Code: **236** 

Format: A60

Description: methacrylate display pocket applicable to the BINZ containers using double-sided adhesive tape.