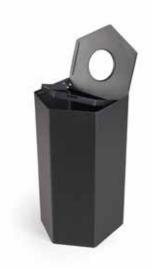

## **SPECIFICATION**

Range: BINZ

Design: Sezgin Aksu

Code: **287-N** 

Dimensions: height 70 cm, lenght 35 cm, depth 35 cm. Capacity 70 L

Description: pentagonal-shaped bin for waste separate with drum and base in 1 mm thick sheet-steel powder-coated in black colour, rounded accident-proof edges, the base has a foam rubber profile to protect the floor. Upper lid with central hole to dispose of waste, made entirely of powder-coated steel. The lid is hinged to the drum by screws and can be lifted to allow the access to the drum to insert and remove the bin liner. Bin liner holder in steel hinged to the drum by screws to easily insert, hook and remove the bin liner.